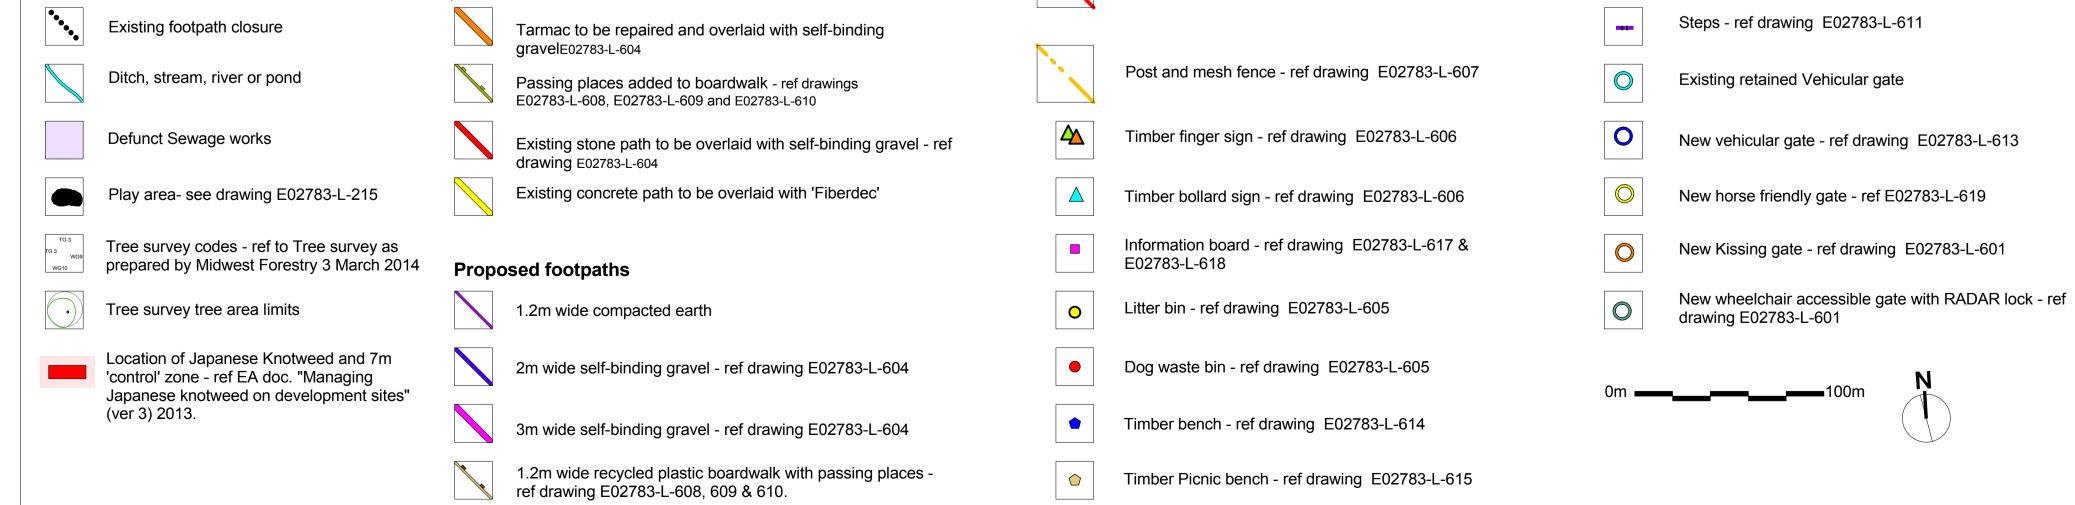

Tarmac to be repaired and overlaid with self-binding

Steps - ref drawing E02783-L-611 